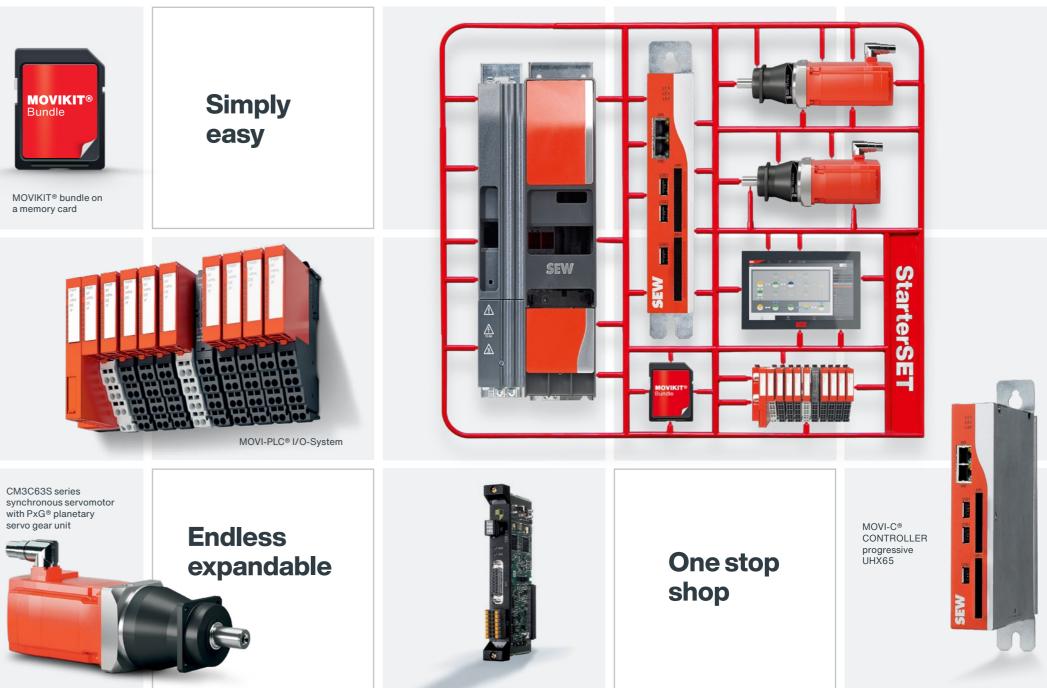

### Creating a complete machine faster

Our MOVI-C® modular automation system offers any number of possibilities for quickly automating a variety of machines and implementing automation projects fast. As a reliable partner, we aim to make things even easier for our customers. With the millions of potential combinations in our product portfolio and prefabricated automation solutions, we will go the extra mile for you.

### $\rightarrow$ One stop shop

SEW-EURODRIVE has the largest portfolio of machine automation with industry-specific expertise – the perfect solution for every requirement.