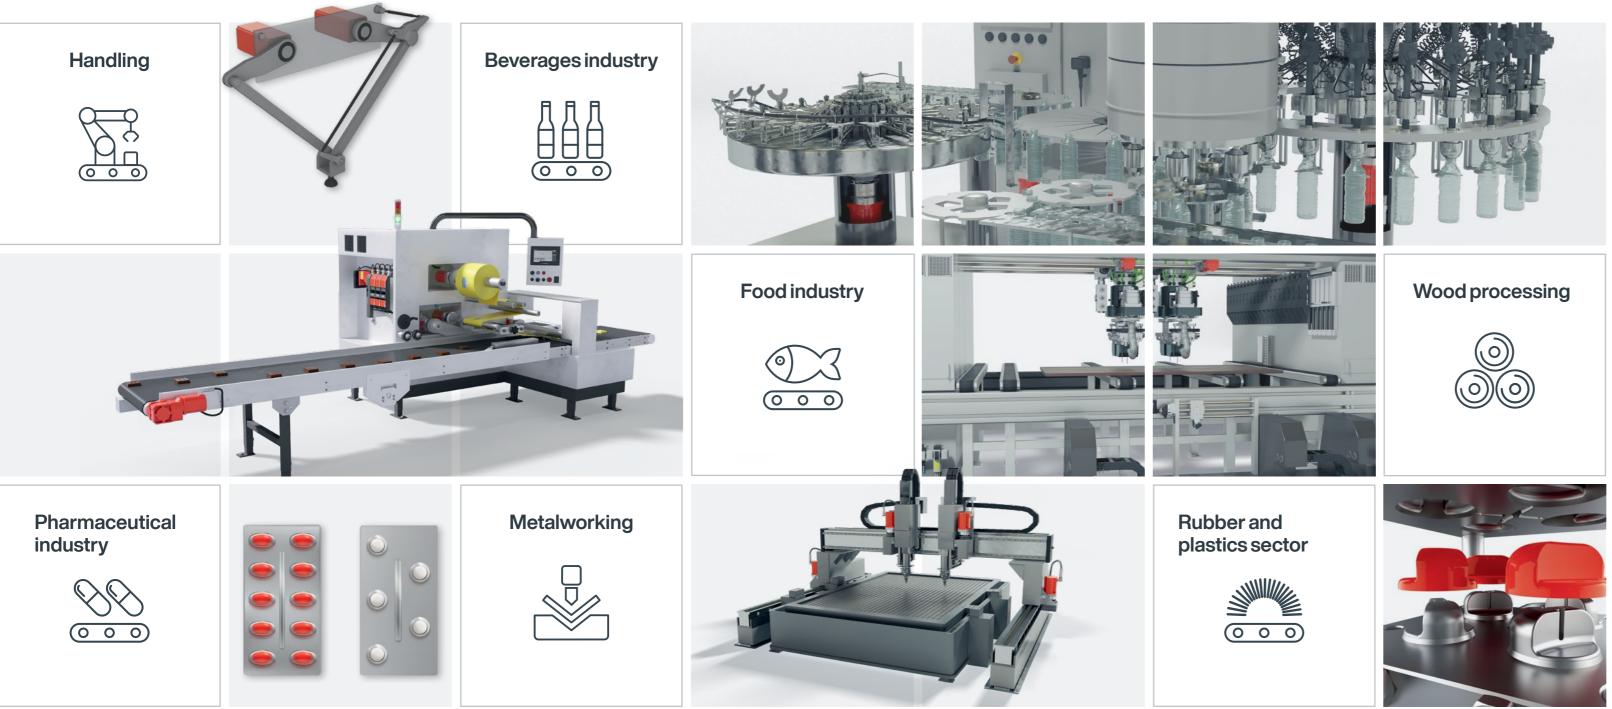

# Your industry

### **Our expertise**

The demands on automated production processes do not just vary from sector to sector - they can also be different within a single sector. Manufacturing, packaging, and transporting, while still paying attention to weight, size and volume - transitions in production can only be designed to be simple and efficient when they dovetail in an automated way.

### Suitable for many types of machine

- **1** Horizontal FFS machines
- **2** Vertical FFS machines
- **3** Cartonizers/erectors
- **4** Sideloader multipackers
- **5** Toploader multipackers
- 6 Palletizing robots
- 7 Winding machines
- 8 Gantry palletizers