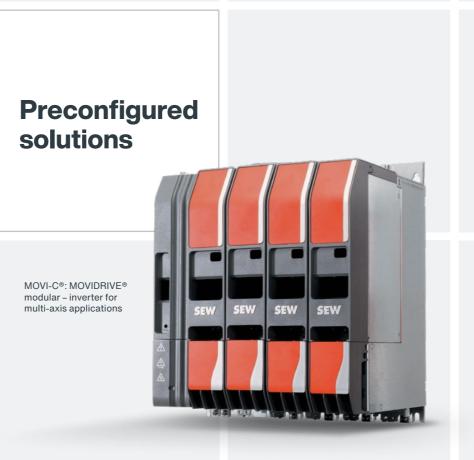

### Creating a complete machine faster

Our MOVI-C® modular automation system offers any number of possibilities for quickly automating a variety of machines and implementing automation projects fast. As a reliable partner, we aim to make things even easier for our customers. With the millions of potential combinations in our product portfolio and prefabricated automation solutions, we will go the extra mile for you.