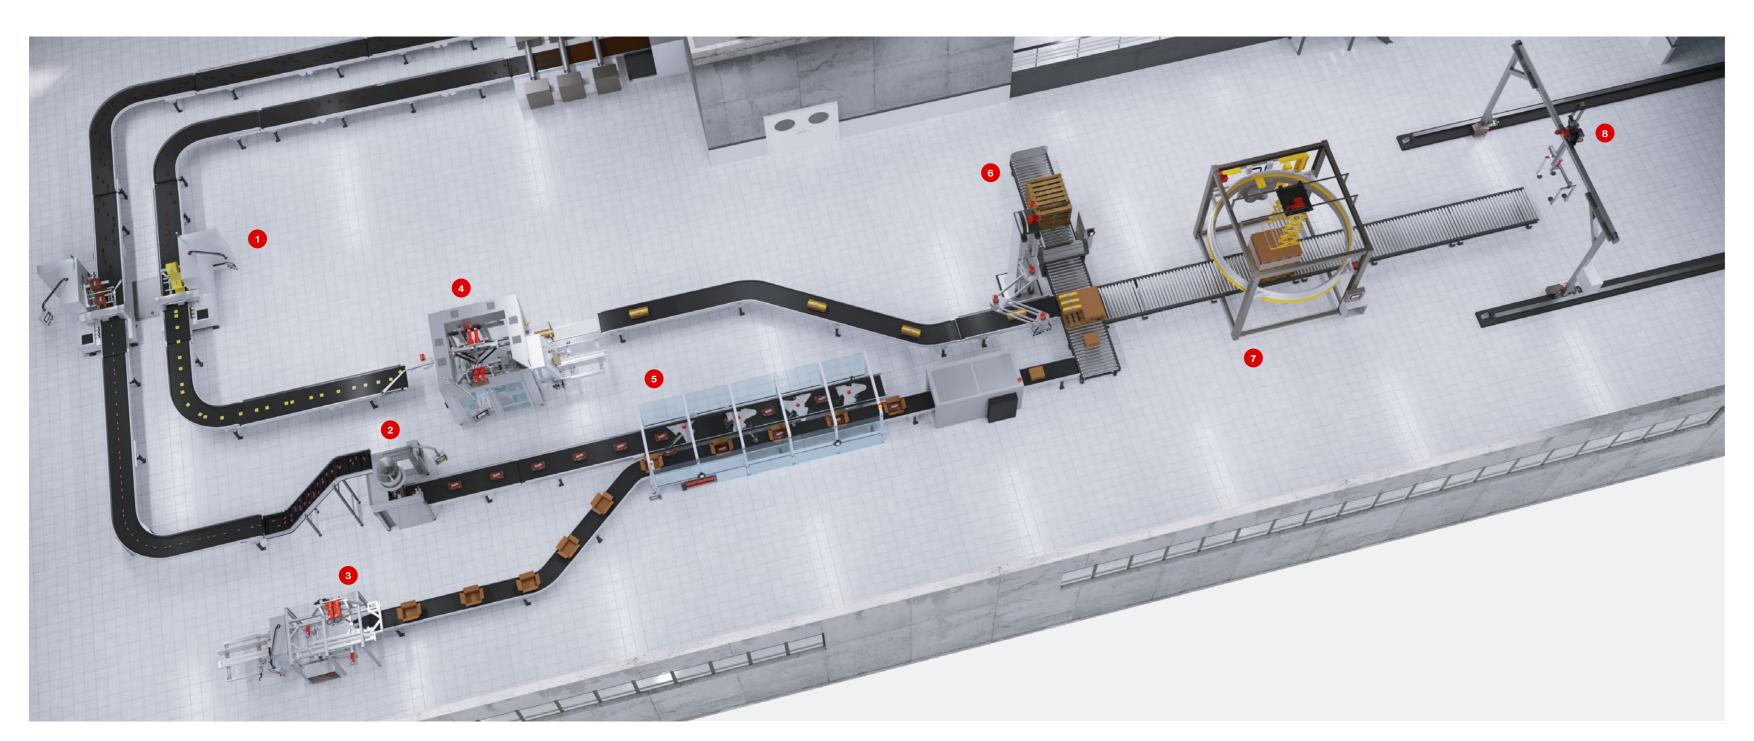

## Modular design

### Suitable for many types of machine

- **1** Horizontal FFS machines
- **2** Vertical FFS machines
- **3** Cartonizers/erectors
- **4** Sideloader multipackers
- **5** Toploader multipackers
- 6 Palletizing robots
- 7 Winding machines
- 8 Gantry palletizers